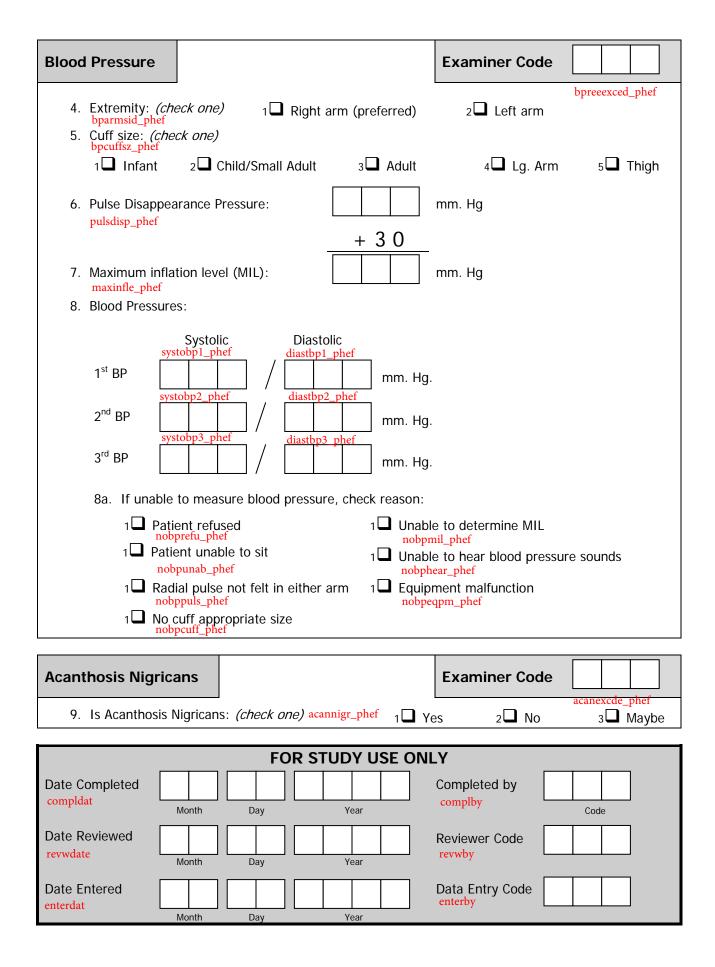

| matuthrd_phef<br>m cm.<br>*Third<br>ments differ by >1.0 cm. |

Public reporting burden of this collection of information is estimated to average 180 minutes per response, including the time for reviewing instructions, searching existing data sources, gathering and maintaining data needed, and completing and reviewing the collection of information. An agency may not conduct or sponsor, and a person is not required to respond to a collection of information unless it displays a currently valid OMB control number. Send comments regarding this burden estimate or any other aspect of this collection of information, including suggestions for reducing this burden to CDC Reports Clearance Officer; 1600 Clifton Road NE, MS D-74, Atlanta, Georgia 30333; ATTN: PRA (0920-0904).